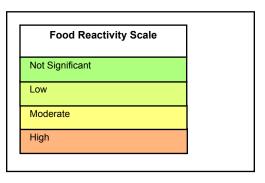

#### IgG Food MAP uses food-derived antigens to assess IgG immune reactivity to each of 190 foods:

A patient's serum or dry blood spot sample is introduced to a protein extract from each of the 190 foods. The test report indicates the level of IgG antibodies to those specific food proteins. If food-specific binding occurs between a food antigen and the patient's IgG antibodies, the result will appear on the graph as low, moderate, or high in relation to a reactivity scale.